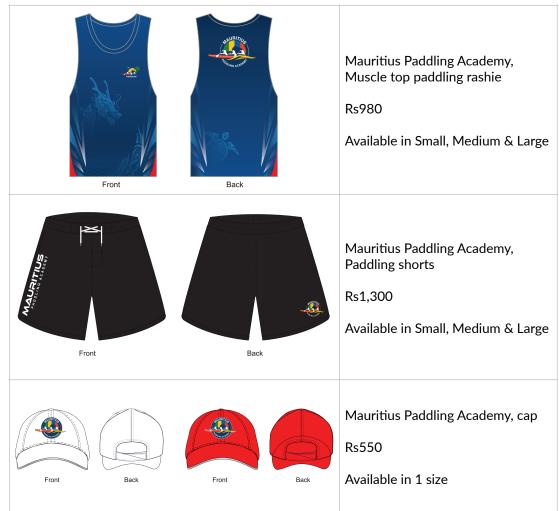

# Mauritius Paddling Academy Paddling Kit

All items are available from the Mauritius Paddling Academy kit shop at this link.

Mauritius Paddling Academy, Long sleeve paddle rashie

Rs1,200

Available in Small, Medium & Large

Mauritius Paddling Academy, Long sleeve paddle rashie

Rs1,200

Available in Small, Medium & Large

Mauritius Paddling Academy, Muscle top paddling rashie

Rs980

Available in Small, Medium & Large

Agile Concepts & Sports Ltd BRN: C19164236