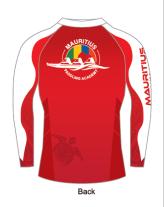

# Mauritius Paddling Academy Paddling Kit

All items are available from the Mauritius Paddling Academy kit shop at this link.

Mauritius Paddling Academy, Long sleeve paddle rashie

Rs1,200

Available in Small, Medium & Large